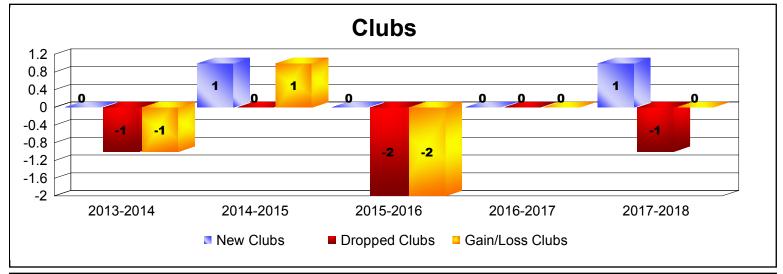

District 331 C

As of June 2018 Cumulative

| Year      | New<br>Clubs | Dropped<br>Clubs | Gain/<br>Loss<br>Clubs | New<br>Members | Charter<br>Members | Reinstate<br>Members | Transfer<br>Members | Total<br>Member<br>Added | Total<br>Members<br>Dropped | Gain/<br>Loss<br>Members |
|-----------|--------------|------------------|------------------------|----------------|--------------------|----------------------|---------------------|--------------------------|-----------------------------|--------------------------|
| 2013-2014 | 0            | -1               | -1                     | 207            | 0                  | 1                    | 1                   | 209                      | -175                        | 34                       |
| 2014-2015 | 1            | 0                | 1                      | 280            | 42                 | 6                    | 0                   | 328                      | -167                        | 161                      |
| 2015-2016 | 0            | -2               | -2                     | 210            | 0                  | 2                    | 3                   | 215                      | -246                        | -31                      |
| 2016-2017 | 0            | 0                | 0                      | 117            | 0                  | 4                    | 1                   | 122                      | -192                        | -70                      |
| 2017-2018 | 1            | -1               | 0                      | 139            | 22                 | 1                    | 0                   | 162                      | -191                        | -29                      |
| Average   | 0            | -1               | 0                      | 191            | 13                 | 3                    | 1                   | 207                      | -194                        | 13                       |