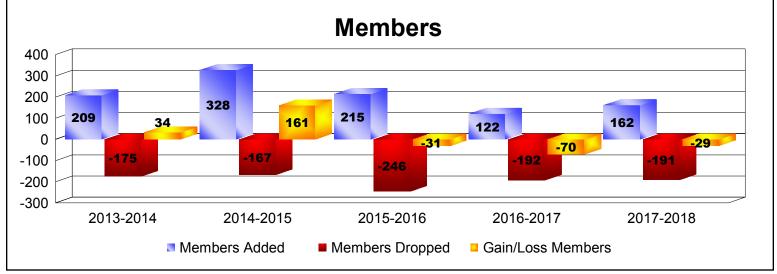

District 331 C

As of June 2018 Cumulative

| Year      | New<br>Clubs | Dropped<br>Clubs | Gain/<br>Loss<br>Clubs | New<br>Members | Charter<br>Members | Reinstate<br>Members | Transfer<br>Members | Total<br>Member<br>Added | Total<br>Members<br>Dropped | Gain/<br>Loss<br>Members |
|-----------|--------------|------------------|------------------------|----------------|--------------------|----------------------|---------------------|--------------------------|-----------------------------|--------------------------|
| 2013-2014 | 0            | -1               | -1                     | 207            | 0                  | 1                    | 1                   | 209                      | -175                        | 34                       |
| 2014-2015 | 1            | 0                | 1                      | 280            | 42                 | 6                    | 0                   | 328                      | -167                        | 161                      |
| 2015-2016 | 0            | -2               | -2                     | 210            | 0                  | 2                    | 3                   | 215                      | -246                        | -31                      |
| 2016-2017 | 0            | 0                | 0                      | 117            | 0                  | 4                    | 1                   | 122                      | -192                        | -70                      |
| 2017-2018 | 1            | -1               | 0                      | 139            | 22                 | 1                    | 0                   | 162                      | -191                        | -29                      |
| Average   | 0            | -1               | 0                      | 191            | 13                 | 3                    | 1                   | 207                      | -194                        | 13                       |